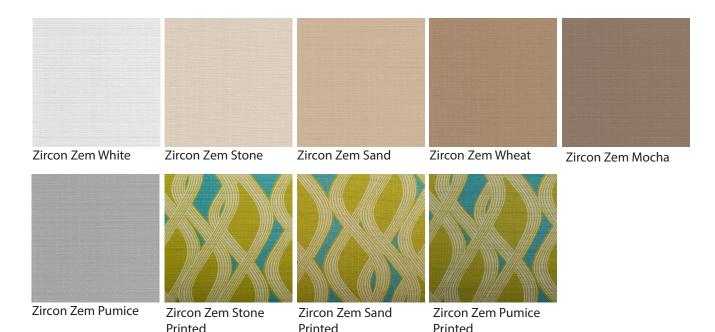

## product specifications

Name Zircon Zem

Usage Waterproof Upholstery, Bed Head

Width 140cm approx.

Pattern Repeat Not applicable when choosing a plain colour. If Zircon Zem is being printed,

the pattern repeat will depend on the chosen print.

**Composition** Polyester with Waterproof Backing, Soil Release Finish, Antibacterial &

Antimicrobial.

**Flammability** AS/NZS 1530 pt 3 **Abrasion** 61,000 rubs Martindale

Colours Available 6

**Link** www.materialised.com/products/zircon-zem

**Special Note** Zircon Zem is a coarsely textured base cloth, featuring a waterproof backing.